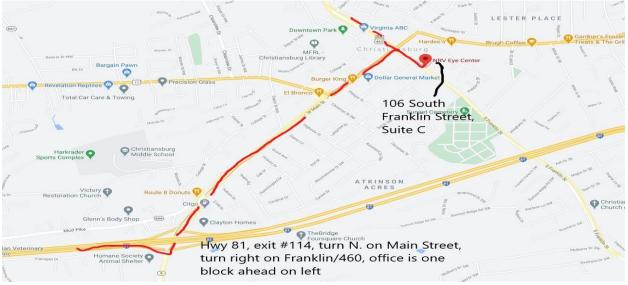

# DIRECTIONS TO NRV EYE CENTER OFFICES

Main Office in Christiansburg: 106 SOUTH FRANKLIN ST STE C, (540) 381-2013

## From 1-81

Take exit 114, turn onto Main Street, go 1.3 miles, turn right on Franklin Street, go one half block and it is on the left, Suite C.

Satellite Office in Wytheville: 310 East Main Street, (276) 223-1414

## From Blacksburg

Take 460/Franklin until you cross Main Street in Christiansburg, continue one and a half more blocks and it is on the left. Suite C.

(We staff this location every other Wednesday)

Hwy 81, from South, take exit 70